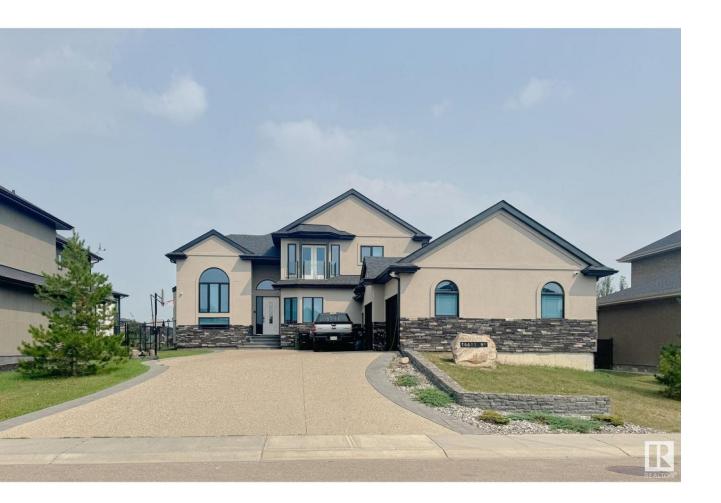

## Edmonton Alberta

\$1,175,000

This luxury with total living space over 5,000Sq ft, custom-built home in Quarry Ridge seamlessly blends elegance and functionality. Upon entry, you're greeted by soaring ceilings, a custom maple open-tread staircase. The formal living room and flex area provide an elegant touch. The chef's kitchen, equipped with a custom spice kitchen, ensures an efficient and enjoyable culinary experience. The open kitchen, living, and dining areas, along with a formal dining room, are perfect for hosting large gatherings. The master bedroom features a luxurious 6-piece spa ensuite with a Jacuzzi tub, steam and spray shower, and two walk-in wardrobes. Two additional bedrooms share a bathroom, while a fourth bedroom boasts a balcony. The basement, includes a theatre room and a recreation room, providing ample space for entertainment and relaxation. The property features a triple garage, large windows, and abundant natural light. The architecture optimally utilizes every corner, making this home both beautiful. (id:6769)