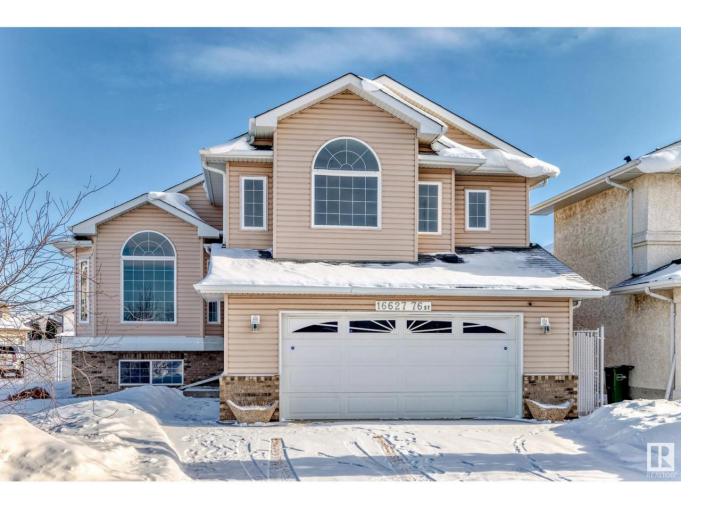

## Edmonton Alberta

\$549,900

Welcome to this beautiful modified bi-level home, located in Mayliewan on a desirable corner lot. The main floor features a spacious kitchen with granite countertops, two bedrooms, hardwood floors and tile, and a bright living room with a corner gas fireplace. The upper level leads to a large primary suite with an ensuite bathroom and a walk-in closet. The finished basement offers two additional bedrooms, a stone faced fireplace in the living room, a full bath and the laundry. Access the deck from the patio doors in the dining area, perfect for BBQing. Upgrades include a brand new HWT. (id:6769)