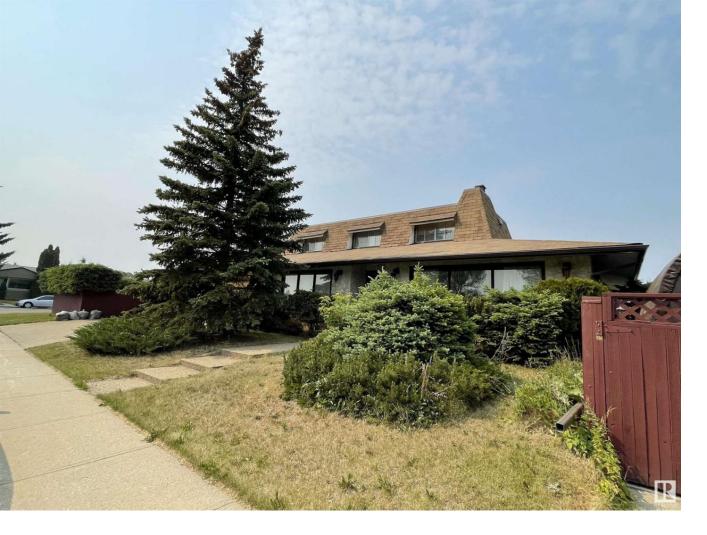

## Edmonton Alberta

\$579,900

Stunning 4+2 Bedroom Corner Home in Glenwood with Green Field Views! This classic two-storey house enjoys a prime corner location facing and siding onto serene green fields. The main floor features a large master bedroom with 3pc ensuite & walk-in closet, plus an additional bedroom, formal dining room & large living room with cozy corner wood fireplace, a spacious kitchen with breakfast nook, an adjacent den with patio door access to the deck, a family room step to a fancy sun room, laundry, and a 2pc bath. Upstairs offers two spacious bedrooms & a 4pc bath. The fully finished basement boasts a huge family room, bathroom with sauna/tub/shower, two large bedrooms, work shop and cold storage. Attached double garage, massive RV-friendly yard and secure fence around. Steps to playgrounds, schools, shopping, library, transit, West Edmonton Mall & easy Whitemud/Henday HWY access. (id:6769)