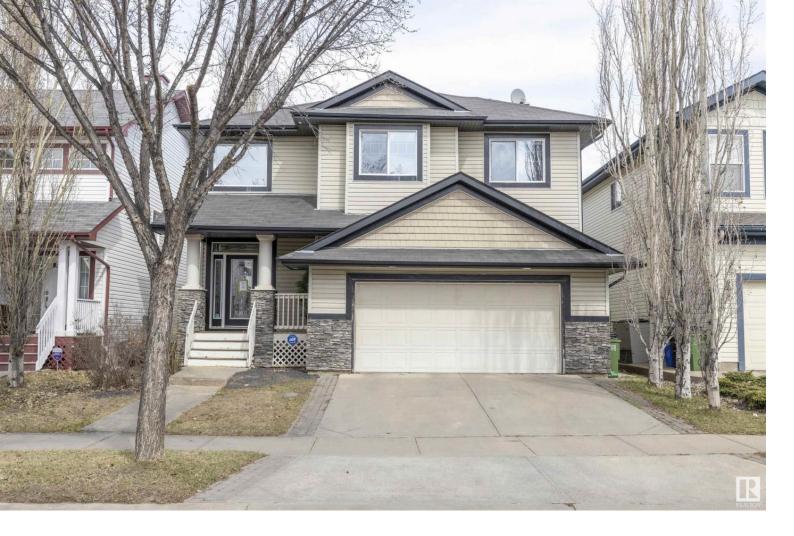

## 1663 TOMLINSON COMMON Edmonton AB

\$550,000

Attention investors and first-time homebuyers! Welcome to your opportunity in the prestigious Terwillegar community. This spacious 2226.68 square feet home boasts a front double attached garage and features 3 generous bedrooms, including a luxurious 5-piece ensuite in the master. The fully finished basement offers a bonus bedroom, complete with a bar and recreation room, perfect for entertaining. With numerous upgrades throughout, this residence promises both comfort and style. Enjoy the tranquility of backing onto Tomlinson Park, offering a serene backdrop to your everyday life. Don't miss out on this prime investment in one of Edmonton's most sought-after neighborhoods!