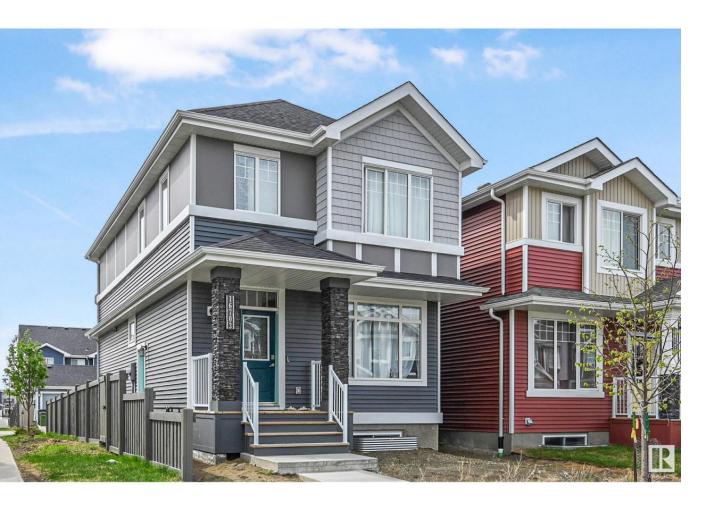

## Edmonton Alberta

\$474,900

Welcome to Glenridding Ravine! This 2 STOREY offers Elegance and Magnificent Living Spaces. You will be wowed upon entering the Foyer, Open Concept Floor Plan, 9 Foot Ceiling's, Pot Lights, Spacious Living room, Vinyl Plank Flooring and Large Dining area. The Kitchen is Outstanding from every angle, showcases Tasteful Finishes such as Custom Cabinets, Quartz Countertops w/ Tiled Backsplash, Stainless Steel Appliance's, and a Large Island. The Upstairs you will find 3 Generous Sized Bedrooms. The Master Bedroom with a Luxurious 4 Piece Ensuite Bathroom with Shower and a Walk-In Closet. 2 Large Bedrooms with a Full Bath and Spacious Laundry Room. The Basement has a SEPARATE Entrance for your Future Legal Secondary Suite. The Basement awaits your finishing touches. The Large yard is perfect for family gatherings. Close to Major Amenities, Schools, Shopping and the Anthony Henday. (id:6769)