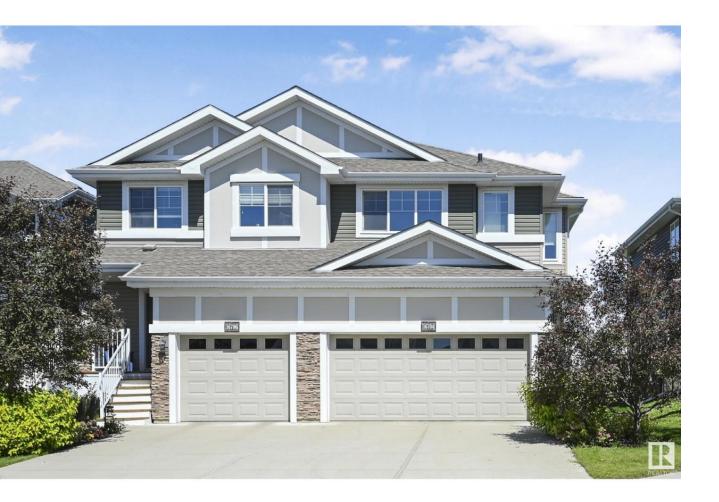

## Edmonton Alberta

This WELL KEPT 2 storey half duplex location in a quiet CUL-DE-SAC in the desirable neighbourhood ---GLENRIDDING HEIGHTS. Main floor features a modern kitchen design with QUARTZ counter top, looking over the Dining room and Living room with stone facing FIREPLACE. Upper offering a LOFT and nice sized MASTER bedroom with 4 piece en-suite and W.I.C. 2 more good sized bedroom and another 4 piece full bath plus LAUDRY room also located on the upper floor as well. Basement is open for future development. Laminate and tile flooring throughout the main floor. SS appliances and FRONT LOADED washer & dryer. It comes with DOUBLE attached garage. Walking distance to SHOPPING, PUBLIC TRANSIT, PARK. Close to CURRENT SHOPPING CENTRE and all amenities. Easy access to ANTHONY HENDAY and WHITEMUD freeway. (id:6769)