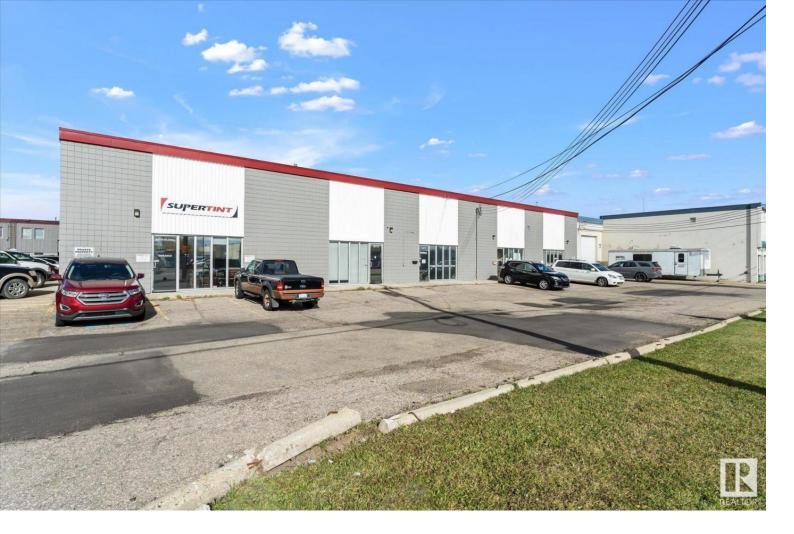

## 16712 111 Avenue Edmonton AB \$435,000

High traffic Location with Front Exposure to 111 Ave. Minutes from Yellowhead and Anthony Henday. This 2105 SF Industrial Bay comes with Reception Area, Office, 2pc washroom up front and another 2pc shop washroom. Shop area has upgraded lighting, 16' O/H Door, Sump and generous Marshalling Area at rear. Shop area is +/- 73' x 22', mezzanine is +/- 54' x 22' with Laundry Facility. Immediate Occupancy