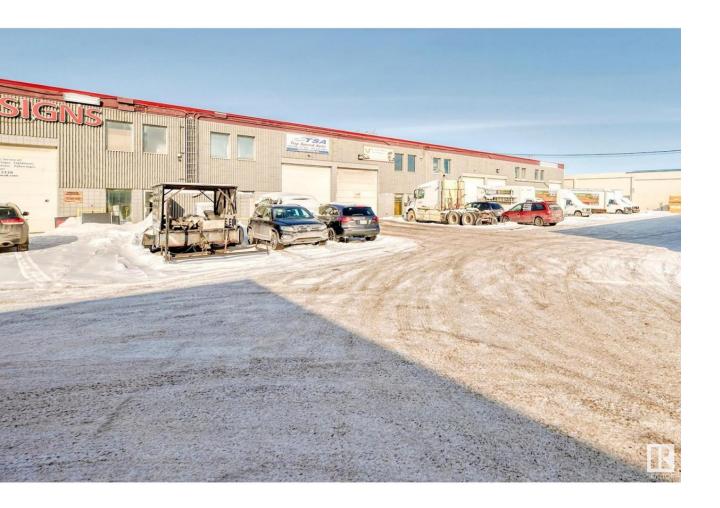

## Edmonton Alberta

\$384,488

INDUSTRIAL CONDO WAREHOUSE FOR SALE! An incredible opportunity to own a well-equipped industrial condo warehouse in EDMONTON's high demand WEST END. Conveniently located with easy access to Yellowhead Trail, 170 Street and Anthony Henday. This space is ideal for \* STORAGE & WAREHOUSING, \* MANUFACTURING & PRODUCTION, \* AUTOMOTIVE REPAIR & DETAILING, \* GENERAL CONTRACTORS & TRADES, \* BREWERIES & DISTILLERIES. The property highlights are: size, approximately 2000 sq ft. (70ft X27ft) +280 sq ft mezzanine, office, reception & bathroom included, fully functional workspace, 12' X 14' powered overhead door for loading and unloading. 220 amp power -supports heavy-duty operations, hot water tank & forced air heating, 1.5 water line & sump pump. PLEASE NOTE, THE BUSINESS IS NOT FOR SALE - only the building is available for purchase. (id:6769)