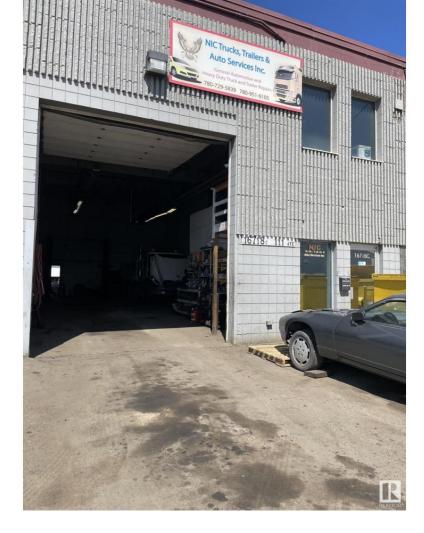

## Edmonton Alberta

\$398,800

INDUSTRIAL CONDO WAREHOUSE in excellent West End location with easy access to 170 Street and Yellowhead Trail. This unit is perfect for storage, manufacturing, automotive repair, detailing and general contractor services. The unit includes The mezzanine, (where the hot water tank and furnace are located), bathroom, office and the warehouse. It has approximately 12' X 14' overhead powered door. The total measurements of the ground floor is 70.7 ft X 25.5 ft wide, and the mezzanine is 284 sq ft. THE CONDO UNIT IS FOR SALE, there is an existing Mechanic Shop and it is not for sale. The tenant WILL NOT STAY. The sale is only for the CONDO COMMERCIAL UNIT. (id:6769)