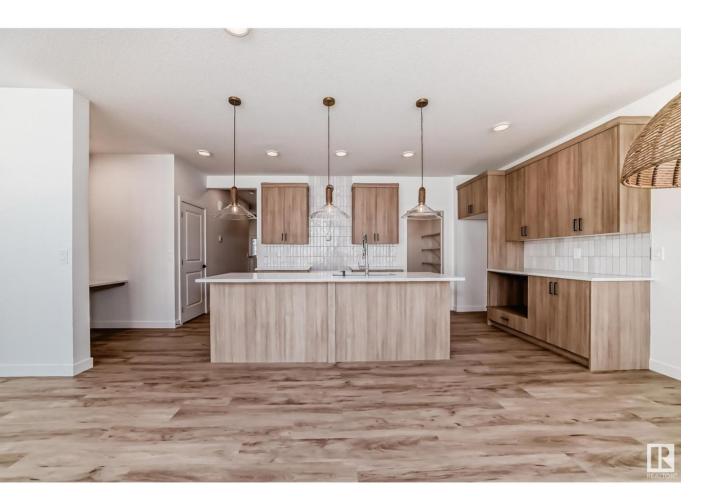

## Edmonton Alberta

QUICK POSSESSION in Saxony glen community. Double attached garage, SIDE ENTRY and basement roughins for future development ease. Main floor has a welcoming foyer, half bath, mudroom, enclosed den with double doors, pocket office and open concept living, dining and kitchen. Kitchen features 3cm quartz countertops, light wood-toned cabinets \$3,000 appliance allowance and a spacious walk through pantry. Upstairs you find a central bonus room, main bathroom, convenient laundry and 3 spacious bedrooms. The master bedroom has a walk-in closet and spa like 5pc ensuite with double sinks, walk-in shower and soaker tub. Photos of previous build, interior colours are represented. Walking distance to pond, playgrounds and walking trails. (id:6769)