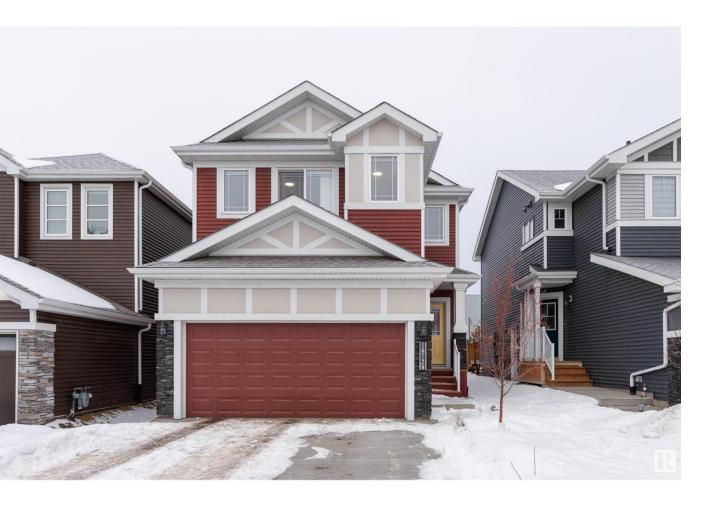

## Edmonton Alberta

\$699,900

Impressive 2-storey home located in the sought-after Glenridding Ravine. The main floor features a convenient 2-piece bathroom, a pocket office, and a modern kitchen that includes a walk-in pantry and separate spice closet. The dining area is filled with natural light from large windows and offers direct access to the deck, while the spacious living room boasts additional natural light and scenic views of the deck and backyard. Upstairs, the fully carpeted second floor includes a versatile bonus room, a spacious primary bedroom complete with a 4-piece ensuite and walk-in closet, and three additional bedrooms. You'll also find a well-appointed 4-piece bathroom and a laundry room for added convenience. This property also includes an attached double garage, making it the perfect home for your family. (id:6769)