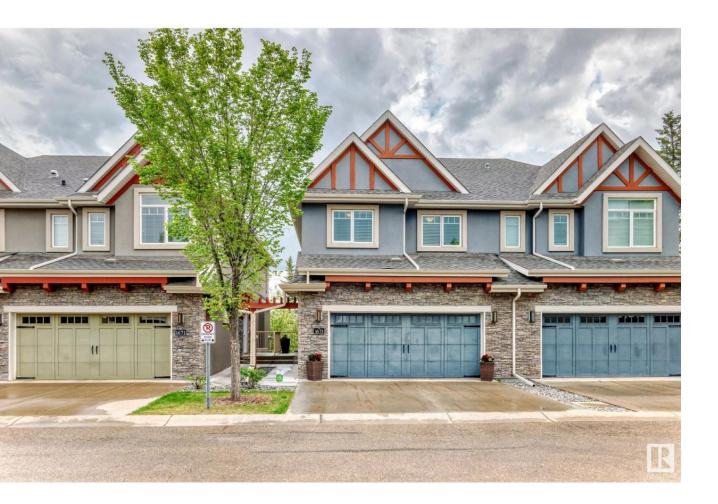

## Edmonton Alberta

\$579,900

WOW..WELCOME TO WALKOUT executive style duplex Spectacular views of Blackmud Creek Ravine a former show home. On the main floor you will find the chef's kitchen with Jenn-Air stainless steel appliances including gas range, granite counters with eat up island, walk-in pantry and ample dark cabinets. Coffered ceilings span from the kitchen into the dining area that accesses balcony #1. There is also a living room with a gas F/P, a 2pc bath and access to your double garage with epoxy floors. Upstairs you will find the Owner's Suite complete with martini balcony, walk-in closet, 5pc ensuite including a tiled shower and three-sided gas F/P.Two additional bedrooms, a 4pc bath and a convenient second floor laundry room finish it off. In your fully finished walkout lower level that is perfect for entertaining is a wet bar, family room, 2pc bath and den/office area with the third F/P and a patio. This amazing home also includes central A/C. (id:6769)