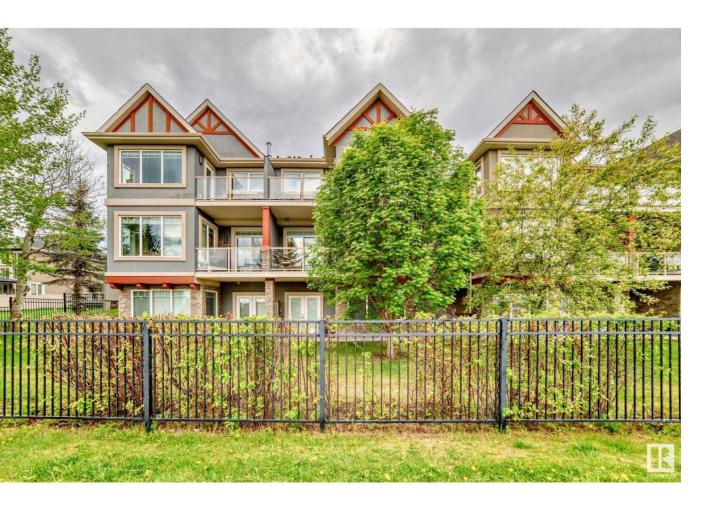

## Edmonton Alberta

\$545,000

WOW..WELCOME TO WALKOUT executive style duplex Spectacular views of Blackmud Creek Ravine a former show home. On the main floor you will find the chef's kitchen with Jenn-Air stainless steel appliances including gas range, granite counters with eat up island, walk-in pantry and ample dark cabinets. Coffered ceilings span from the kitchen into the dining area that accesses balcony #1. There is also a living room with a gas F/P, a 2pc bath and access to your double garage with epoxy floors. Upstairs you will find the Owner's Suite complete with martini balcony, walk-in closet, 5pc ensuite including a tiled shower and three-sided gas F/P.Two additional bedrooms, a 4pc bath and a convenient second floor laundry room finish it off. In your fully finished walkout lower level that is perfect for entertaining is a wet bar, family room, 2pc bath and den/office area with the third F/P and a patio. This amazing home also includes central A/C. (id:6769)