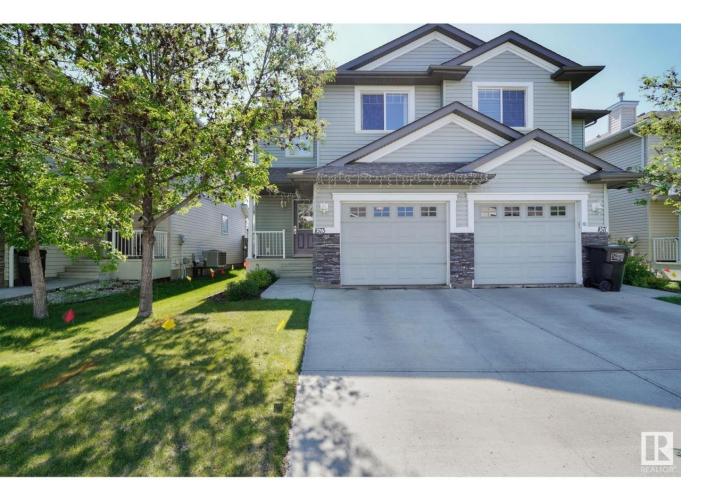

## Edmonton Alberta

Welcome to 1673 Melrose Place SW, a meticulously maintained half duplex backing onto a peaceful walking trail in the heart of Macewan. This home offers 3 bedrooms, 2.5 bathrooms, and a bright open-concept main floor, with a spacious living room, kitchen island, powder room, and access to the backyard--perfect for entertaining. Upstairs features a large primary bedroom with a 3-piece ensuite and double closets, plus two more spacious bedrooms and a 4-piece bath. Enjoy the added bonus of an attached garage, a fully fenced yard with a shed, and plenty of natural light throughout. Located close to parks, schools, shopping, transit, and with easy access to Anthony Henday and Highway 2, this move-in-ready home is ideal for first-time buyers, young families, or investors. Don't miss this opportunity to own a home in a quiet, well-connected neighborhood! (id:6769)