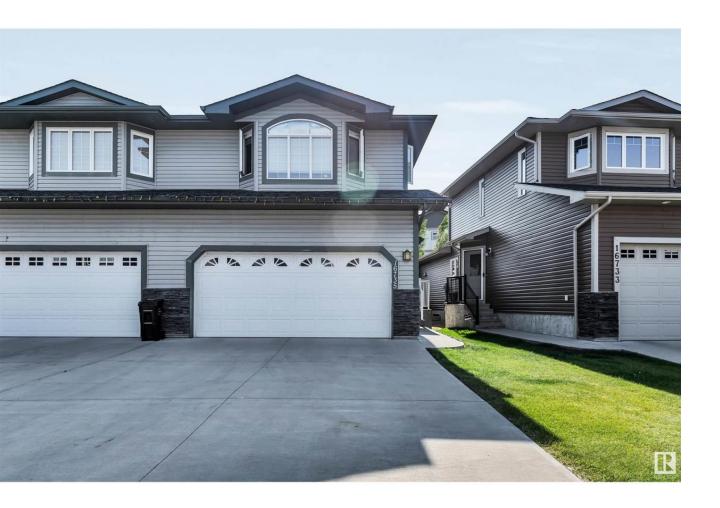

## Edmonton Alberta

\$436,900

THIS BEAUTIFUL MODERN HALF DUPLEX HAS A OPEN CONCEPT AND BEAUTIFUL VIEW. SPACIOUS WALK-IN PANTRY, AND TILE BACK-SPLASH. DINING AREA IS OFF KITCHEN WITH DECK ACCESS. SPACIOUS LIVING ROOM. PRIMARY BEDROOM IS KING-SIZED WITH CARPET FLOORS AND A WALK-IN CLOSET ENSUITE IS 4 PIECE SINKS, AND A SHOWER.YOU CAN ENJOY THE FENCED BACKYARD. (id:6769)