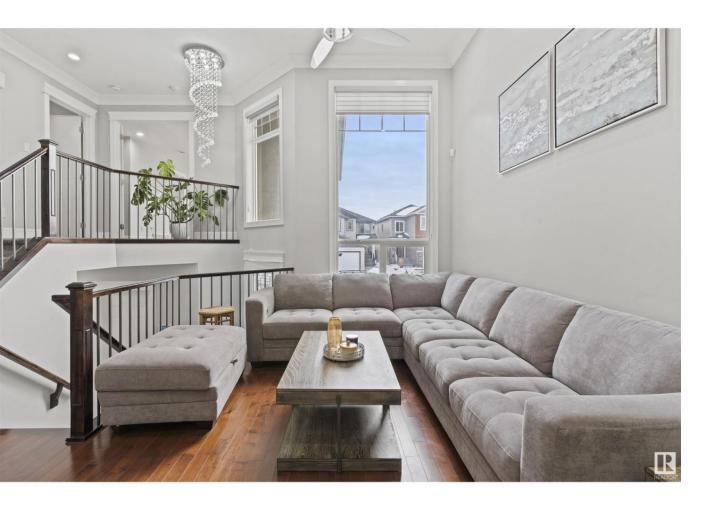

## Edmonton Alberta

\$679,900

This STUNNING 2200+ sqft bi-level home offers 6 BED, 4 FULL BATH, and luxurious finishes. It is built on a 30-pocket lot and features a modern stucco exterior, high ceilings, and a thoughtfully designed layout. The property includes two separate basements: a 2-bedroom LEGAL SUITE with its entrance and kitchen, perfect for rental income, and a private OWNER'S SUITE for added flexibility. Spacious and versatile, this home is ideal for large families, multi-generational living, or as an excellent investment opportunity. Combining style, practicality, and income potential, this rare find perfectly blends elegance and functionality. (id:6769)