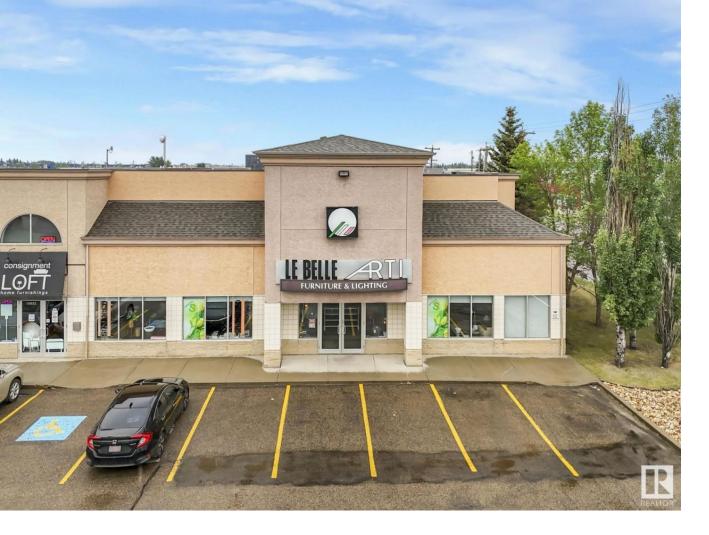

## Edmonton Alberta

\$1,550,000

Exceptional Retail/Office Opportunity in Prime West Edmonton Location! Welcome to this expansive 7,015 sq ft commercial space in the highly accessible and sought-after West Sheffield Industrial area. Zoned CB1 (Low Intensity Business Zone), this versatile property is ideal for a wide range of uses including retail, showroom, office, or service-based business operations. Originally three separate units this property has been seamlessly combined into one large, functional space. The main floor features 3,742 sq ft of open, adaptable layout, while the mezzanine level offers an additional 3,273 sq ft. perfect for offices, meeting rooms, or additional workspace. Built in 1997, this well-maintained building includes ample surface parking for staff and customers, and boasts excellent visibility and accessibility in one of West Edmonton's busiest commercial zones. This is a rare opportunity to acquire a large, flexible footprint in a thriving business district. (id:6769)