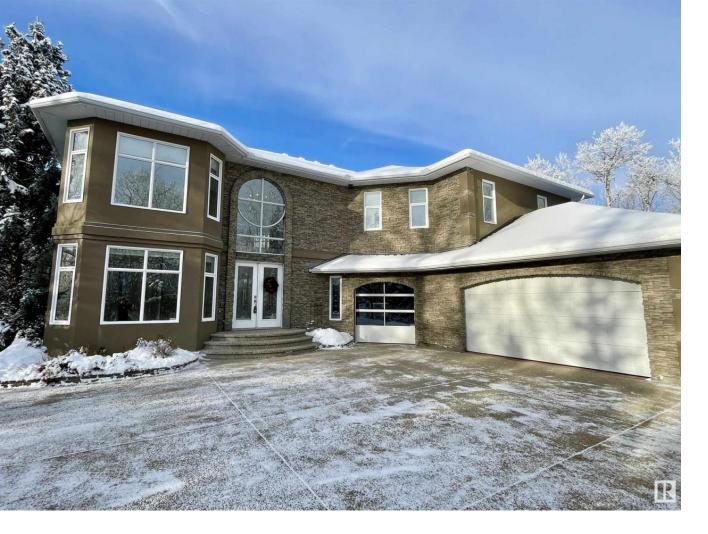

## Rural Strathcona County Alberta \$1,500,000

You'll find this wonderful 3982 sqft 2-storey & 1500 sqft shop plus indoor RV storage on a 2 acre setting in Waterton Estates. The home features city water, a huge living room with 19 ceilings and gas fireplace, formal dining room, main floor den, 2 A/C units, fully finished basement with in-floor heat and a wood burning fireplace, aggregate and asphalt driveway and a heated triple attached garage. The kitchen has maple cabinets, granite counters, breakfast bar on one of the islands and a corner pantry. Upstairs, you'll find 4 bedrooms including a huge primary with large walk-in closet and 5 piece ensuite with 2 sinks, bubble tub & walk-in shower. The 32 x 48 shop has a boiler with under slab heating, 100 amp service and a 15x32 RV bay. There's also an 8000 gallon fresh water cistern that feeds the shop and underground sprinklers in the fully landscaped yard. And, the home has a private location backing onto the Deermound Dog Park. \*Some photos are virtually staged or renovated\* (id:6769)