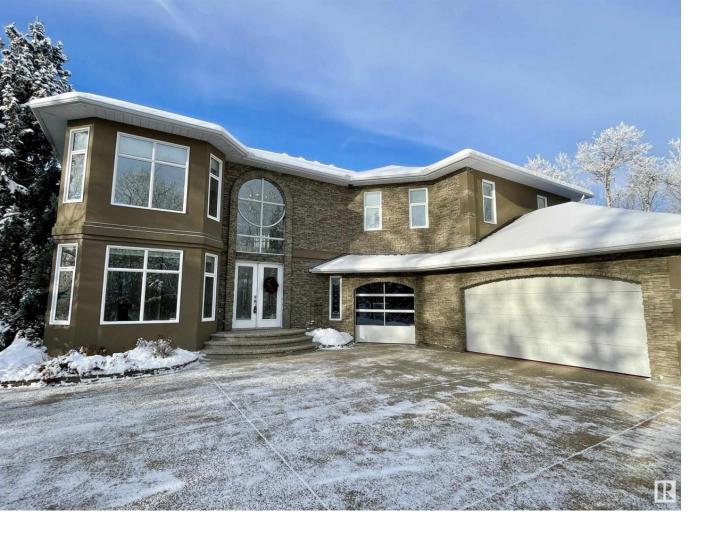

## Rural Strathcona County Alberta

\$1,500,000

You'll find this wonderful 3982 sqft 2-storey & 1500 sqft shop plus indoor RV storage on a 2 acre setting in Waterton Estates. The home features city water, a huge living room with 19 ceilings and gas fireplace, formal dining room, main floor den, 2 A/C units, fully finished basement with in-floor heat and a wood burning fireplace, aggregate and asphalt driveway and a heated triple attached garage. The kitchen has maple cabinets, granite counters, breakfast bar on one of the islands and a corner pantry. Upstairs, you'll find 4 bedrooms including a huge primary with large walk-in closet and 5 piece ensuite with 2 sinks, bubble tub & walk-in shower. The 32 x 48 shop has a boiler with under slab heating, 100 amp service and a 15x32 RV bay. There's also an 8000 gallon fresh water cistern that feeds the shop and underground sprinklers in the fully landscaped yard. And, the home has a private location backing onto the Deermound Dog Park. \*Some photos are virtually staged or renovated\* (id:6769)