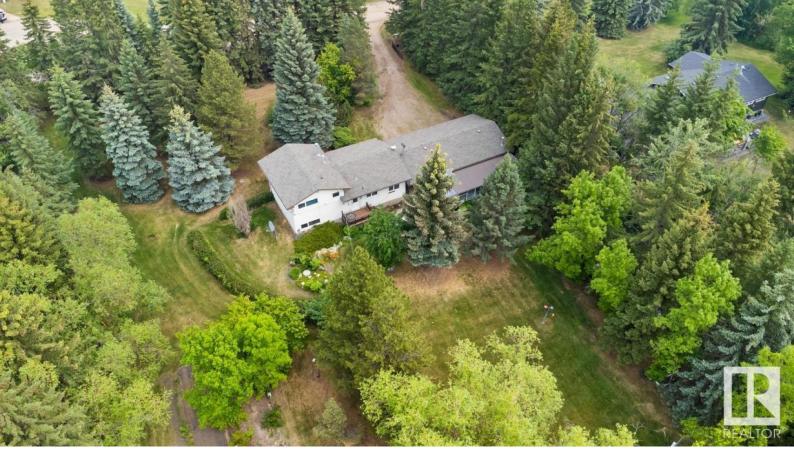

## Rural Strathcona County Alberta

\$650,000

Welcome to your own private retreat in McConnell Estates, BACKING a POND & surrounded by mature trees, just minutes from Sherwood Park. This ORIGINAL OWNER home features 4 bedrooms, 1.5 baths & TRIPLE garage. A spacious entry invites you in & opens to the family sized living room with updated picture window. The kitchen offers plenty of cabinets, stainless steel appliances & peninsula island that looks over the dining area. Moving upstairs you will find 2 generous sized bedrooms & 4pc bath. Family sized rec room with fireplace is found on the lower 3rd level, along with 3rd bedrooms & bathroom. The basement is finished with 4th bedroom, laundry & ample storage. UPDATES include WINDOWS, FURNACE & ROOF (2012). LOVE the peace & quiet while sitting on the deck, or working in the workshop. 12x16 Barn with NEW ROOF. Acreage living doesn't get better than this solid family home & it's waiting for you to make it yours! (id:6769)