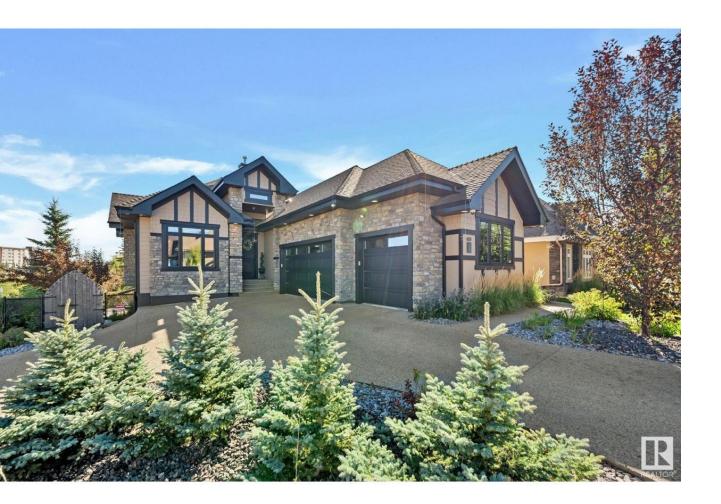

## Edmonton Alberta

\$1,149,000

Nestled in the prestigious gated community of the Ravines of Richford, this executive walkout bungalow redefines luxurious living. The grand floor plan boasts soaring 10 coffered ceilings on the main level and 9 in the fully finished basement, centralized grand staircase and premium Huntwood solid wood cabinetry. The oversized walk-through pantry with a coffee bar, two elegant double-sided gas fireplaces, and Restoration Hardware lighting throughout create an atmosphere of refined elegance. A state-of-the-art HVAC system, featuring in-floor heating in the basement, en-suite, and triple garage, ensures unparalleled comfort. The triple garage offers 12 ceilings, 8 overhead doors, and an epoxy-coated floor. The exterior features a combination of stone and Hardie board, with a dual entry exposed aggregate driveway and elegant low-maintenance landscaping. Backing onto serene Blackmud Creek Ravine, this property provides swift access to QE2, Anthony Henday, and South Edmonton Common. A must see! (id:6769)