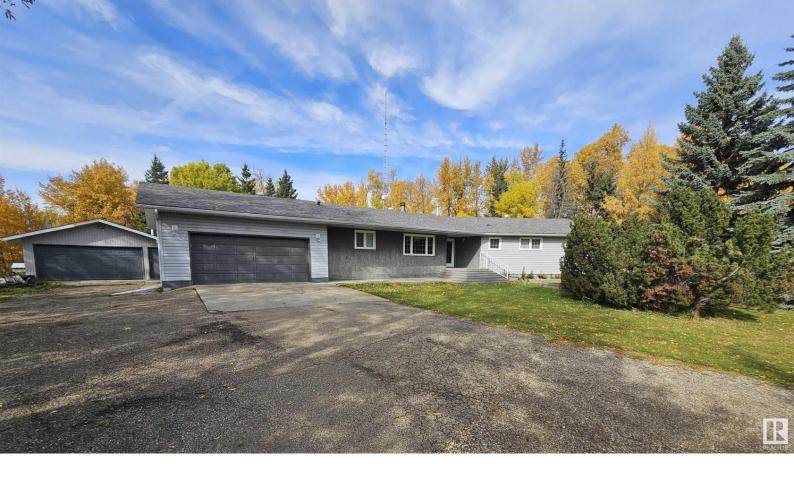

## 1418 TWP ROAD 540 17 Rural Parkland County AB

\$600,000

Welcome to your dream home! This stunning 7-bedroom bungalow, nestled on 3.51 picturesque acres, offers tranquility just a short drive from Stony Plain. Perfect for large families or rental potential, it features two distinct living spaces for privacy and togetherness. Inside, you'll find a beautifully designed kitchen with dark cabinetry, new appliances--including a gas stove--and elegant quartz countertops. The inviting dinette leads to a spacious Composite deck with a gas BBQ hookup, ideal for gatherings. Enjoy cozy living room with wood-burning fireplace and a luxurious primary suite with "his" and "her" closets and private deck access. The lower level includes a generous kitchen, rec room, three additional bedrooms, and a separate entrance. With two double garages, and recent upgrades like a new septic field and treatment system, this home is truly move-in ready. Located at the end of a serene cul-de-sac, enjoy picturesque drives to Chickakoo Lake and beyond.