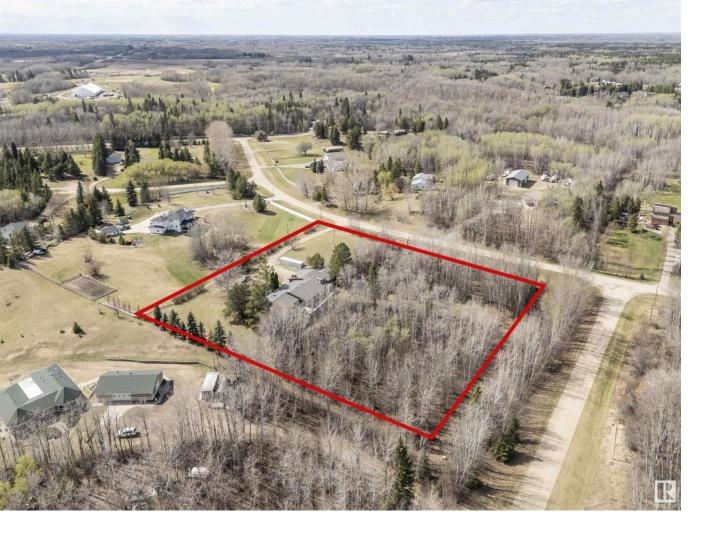

## Rural Parkland County Alberta

\$899,800

Welcome to Devonridge Estates! This private, gated, just over 3 Acre property is fully fenced in, offers a beautiful blend of both cleared spaces and treed coverage for your new home with Massive INDOOR POOL, and attached NANNY / SECONDARY SUITE! Built into the hillside as a walkout home amassing a total of over 7000 SQ FT, this completely one of a kind estate is the country retreat you've been searching for, and less than 10 minutes from City of Edmonton amenities. Key highlighhts to note are the full sized heated indoor pool with sauna and 10 person hot tub, full nanny suite with kitchen, bedroom, living room, and bathroom, 3 Acres of fully fenced and enclosed land, a quad or bike path cleared, and multiple other clearings for recreational use, OVERSIZED heated TRIPLE GARAGE, UPGRADED ELECTRICAL, newer roof, furnaces, pool heater and pump, HRV, the list goes on this home has seen massive investment. Awaiting your finishing touch on the cosmetic end and with a few other updates this home is remarkable. (id:6769)