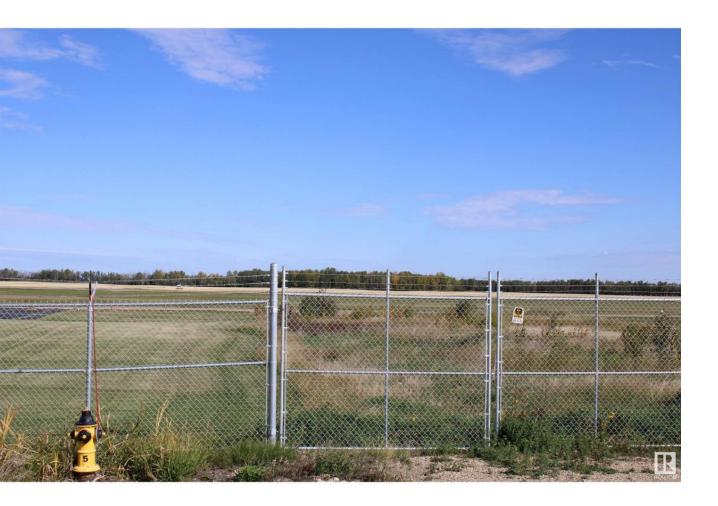

## Rural Sturgeon County Alberta

\$650,000

An opportunity to own titled land at the Villeneuve Airport. This lot is just shy of 1/2 acre backs onto taxiway and is cleared and ready for your development with municipal services at the lot line. This is EIA's satellite airport and is only 35 minutes from downtown Edmonton providing a congestion free and accessible location with a wide range of services for private and commercial operations. The airport offers NAV Canada air traffic control tower, Transport Canada certified aerodrome, 2 runways & taxiways, ILS operations and CBSA airport of entry CANPASS program designation and more. (id:6769)