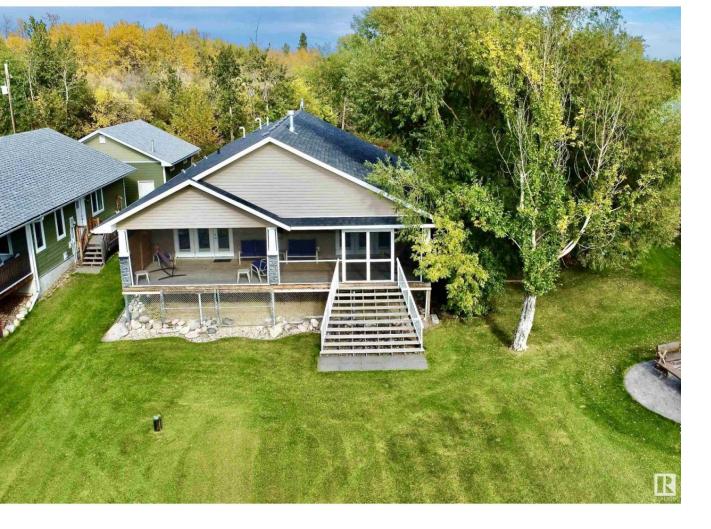

## Rural Parkland County Alberta

Your dream lakefront home awaits! Located on the stunning north shore of Lake Wabamun, this modern property offers breathtaking lake views, an oversized garage, and unbeatable tranquility. Just minutes from the Village of Wabamun and less than an hour from Edmonton, this is the perfect getaway for commuters or a peaceful retirement retreat. With over 1,600 sq ft of open-concept living space, vaulted ceilings, and high-end finishes, this home blends luxury and comfort. Host family gatherings, or enjoy the cozy ambiance for two. In addition to a second bedroom the flexible office space doubles as a guest room, and the heated garage is ideal for hobbyists seeking a workshop along with accommodating 2 cars. Step out from the south-facing living room or master bedroom onto a fully screened-in deck, where serene views of the park like reserve and lakefront will melt your stress away. This is your chance to own a piece of paradise. Act nowyour lakeside retreat is waiting! (id:6769)