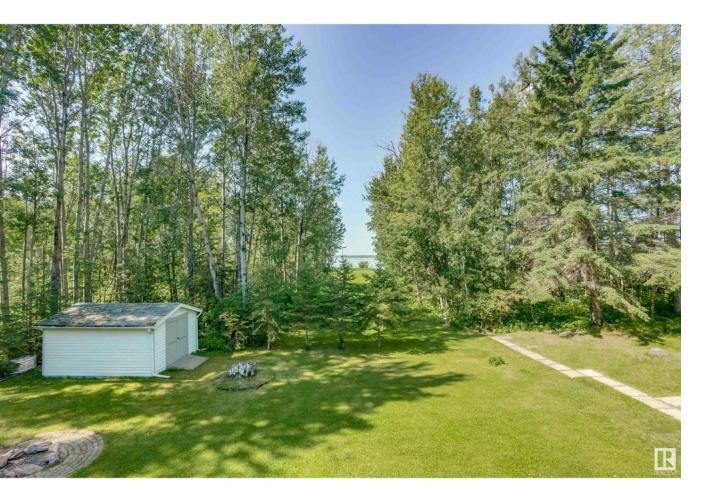

## Rural Lac Ste Anne County Alberta

Lake Front Empty Lot...Flat Open County reserve area in between this lot and Lake Isle, means no neighbours to obstruck the lake view! Build your dream home on this lakefront lot in the Baybridge Park subdivision. The lot is partially treed and has a gorgeous panoramic view of the lake. The lot is rectangular in shape, total 40 minutes to Edmonton. The lot include: Garage Port Quonset in the front is 12 feet wide and 16 feet long. Mini Garage in the back is 12 feet wide and 16 feet long. 2 storage sheds. Stone fire pit. Gas hook up above ground ready to go. Dont miss this opportunity. (id:6769)