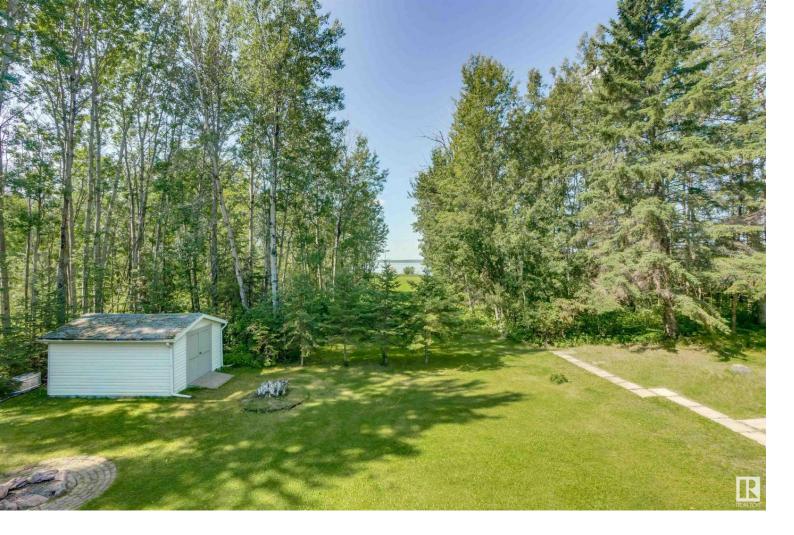

## 54114 RGE ROAD 52 17 Rural Lac Ste. Anne County AB

\$119,000

Lake Front Empty Lot...Flat Open County reserve area in between this lot and Lake Isle, means no neighbours to obstruck the lake view! Build your dream home on this lakefront lot in the Baybridge Park subdivision. The lot is partially treed and has a gorgeous panoramic view of the lake. The lot is rectangular in shape, total 40 minutes to Edmonton. The lot include: Garage Port Quonset in the front is 12 feet wide and 16 feet long. Mini Garage in the back is 12 feet wide and 16 feet long. 2 storage sheds. Stone fire pit. Gas hook up above ground ready to go. Dont miss this opportunity.