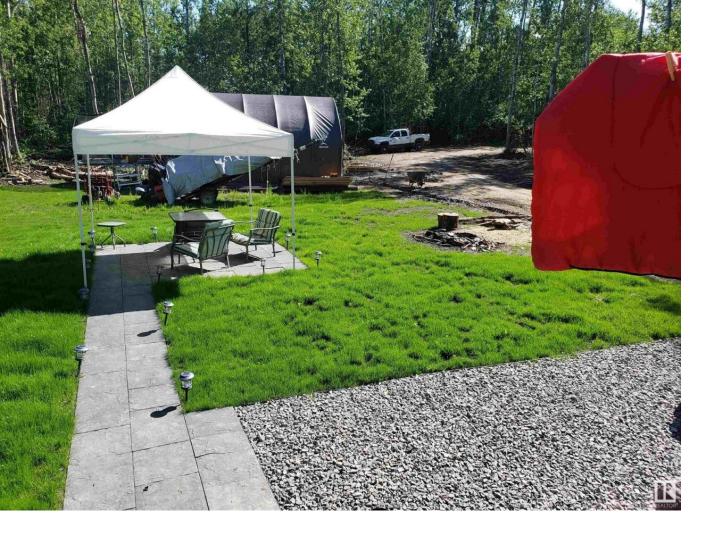

## Rural Lac Ste Anne County Alberta

\$100,000

Take a stroll on this beautiful quiet piece of property in the established subdivision of Belle Vista Estates. Where you'll find this peaceful and private 2.46 acre lot, with underground power already paid for and serviced. Loads of gravel brought in for the driveway, a value of \$10,000 already completed for you! Surrounded by glorious views of the countryside, build your dream home amongst mature trees and serenity. Gas from West Parkland Gas Co-op is at the lot line. Enjoy the established hobby garden, oodles of rural adventures and berry picking days in the country! Act now, build in time to enjoy summertime in rural Alberta! (id:6769)