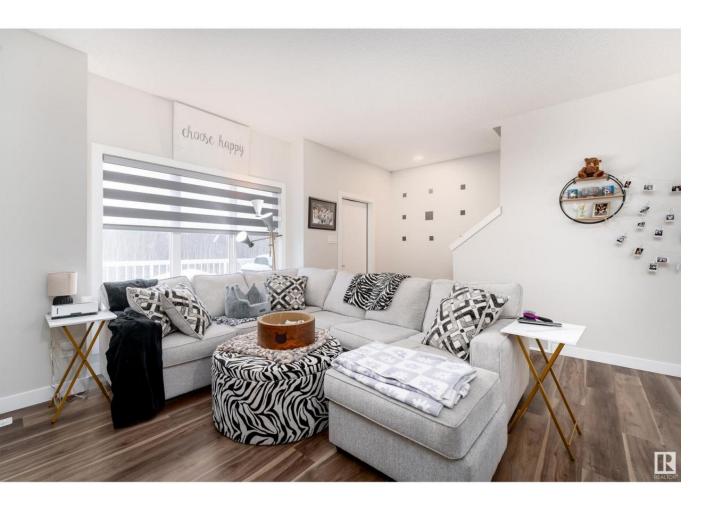

## Edmonton Alberta

\$375,000

Welcome to this 1,556 sq. ft. stunning 3-storey end unit townhouse located in the highly sought-after Crystallina neighborhood! The ground floor features a convenient entryway and direct access to a double attached garage, providing easy entry and ample storage space. The second floor boasts an open-concept design, with a beautifully equipped kitchen featuring sleek cabinetry and stainless steel appliances. The large dining area and huge living room are perfect for entertaining, and a powder room completes this level, offering added convenience. The upper level offers two generous-sized bedrooms, each with its own private ensuite bathroom—ideal for comfort and privacy. Situated in an excellent location, backing on to a tree line, you'll also enjoy its proximity to parks, schools, transit, shopping, and so much more. Don't miss out on this wonderful opportunity to live in Crystallina Nera! (id:6769)