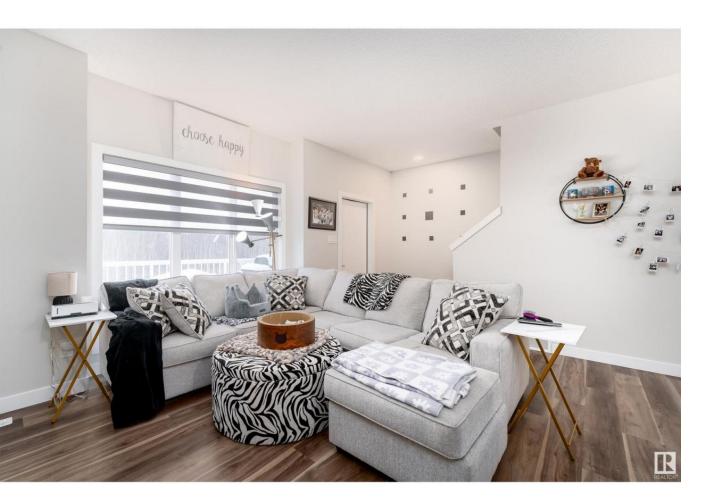

## Edmonton Alberta

\$375,000

Welcome to this 1,556 sq. ft. stunning 3-storey end unit townhouse located in the highly sought-after Crystallina neighborhood! The ground floor features a convenient entryway and direct access to a double attached garage, providing easy entry and ample storage space. The second floor boasts an open-concept design, with a beautifully equipped kitchen featuring sleek cabinetry and stainless steel appliances. The large dining area and huge living room are perfect for entertaining, and a powder room completes this level, offering added convenience. The upper level offers two generous-sized bedrooms, each with its own private ensuite bathroom--ideal for comfort and privacy. Situated in an excellent location, backing on to a tree line, you'll also enjoy its proximity to parks, schools, transit, shopping, and so much more. Don't miss out on this wonderful opportunity to live in Crystallina Nera! (id:6769)