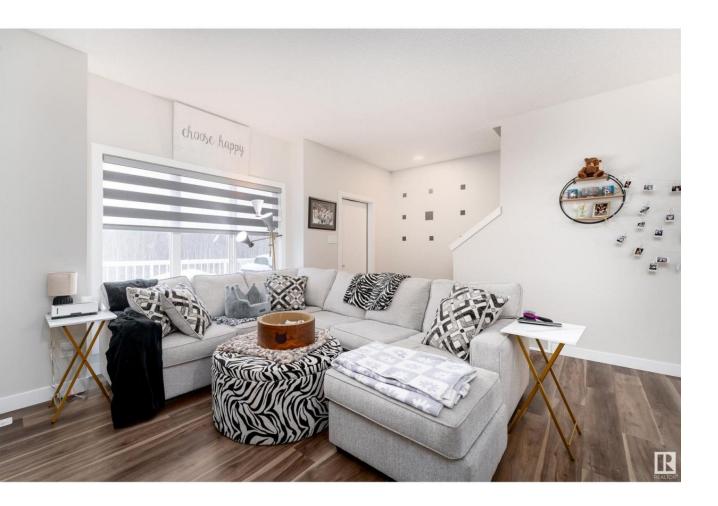

## Edmonton Alberta

\$370.000

Welcome to this 1,556 sq. ft. stunning 3-storey end unit townhouse located in the highly sought-after Crystallina neighborhood! The ground floor features a convenient entryway and direct access to a double attached garage, providing easy entry and ample storage space. The second floor boasts an open-concept design, with a beautifully equipped kitchen featuring sleek cabinetry and stainless steel appliances. The large dining area and huge living room are perfect for entertaining, and a powder room completes this level, offering added convenience. The upper level offers two generous-sized bedrooms, each with its own private ensuite bathroom—ideal for comfort and privacy. Situated in an excellent location, backing on to a tree line, you'll also enjoy its proximity to parks, schools, transit, shopping, and so much more. Don't miss out on this wonderful opportunity to live in Crystallina Nera! (id:6769)