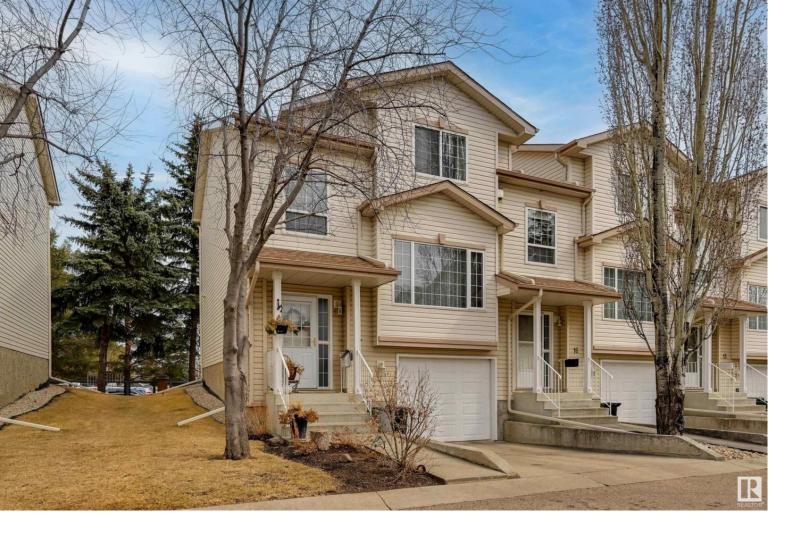

## 9935 167 Street 17 Edmonton AB

\$295.000

Welcome home to this bright, immaculate 1450 sq.ft. CORNER END UNIT in THE COURTYARD conveniently located close to shopping, restaurants, schools, parks & transportation. This beautiful townhome offers a TANDEM GARAGE for 2 CARS. As you enter there are a few stairs to a family room that has an abundance of space and a gas fireplace. The spacious kitchen has white cabinetry with an eating bar and a dining area that has access to an east facing patio with a gazebo enclosure to enjoy your own private oasis. Also a 2 piece powder room on the main level and espresso color oak hardwood flooring. On the upper level is a sitting area, laundry, the 2nd bedroom with a 4 piece bathroom next to it and the primary suite with a walk-in closet and a 4 piece ensuite bathroom. Step onto the east facing balcony off the primary suite to enjoy your morning coffee. The developed lower level can be used as a bedroom, den or family room. Shows very well!