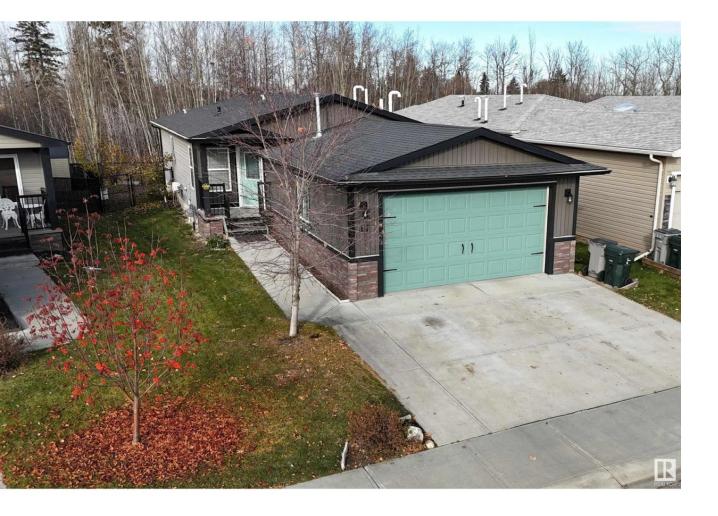

## Stony Plain Alberta

\$415,000

Charming 2013-built bungalow with attached double garage (20Wx26L, heated, insulated) backing onto nature trails in the quiet community of Sun Meadows. This 1,286 square foot home features 3 bedrooms, 2 full bathrooms, vaulted ceiling, main floor laundry room and fantastic back yard views of the trees behind. The gourmet kitchen boasts granite countertops and corner pantry. Bright, open concept dining and living room with back deck access. Owners suite with double closets and 4-piece ensuite. Outside, the fully fenced back yard features a deck, movable storage shed, garden boxes and a gate to access the trails behind. Located near shopping, parks, golfing and schools with easy access to Highway 16A. Fantastic opportunity! (id:6769)