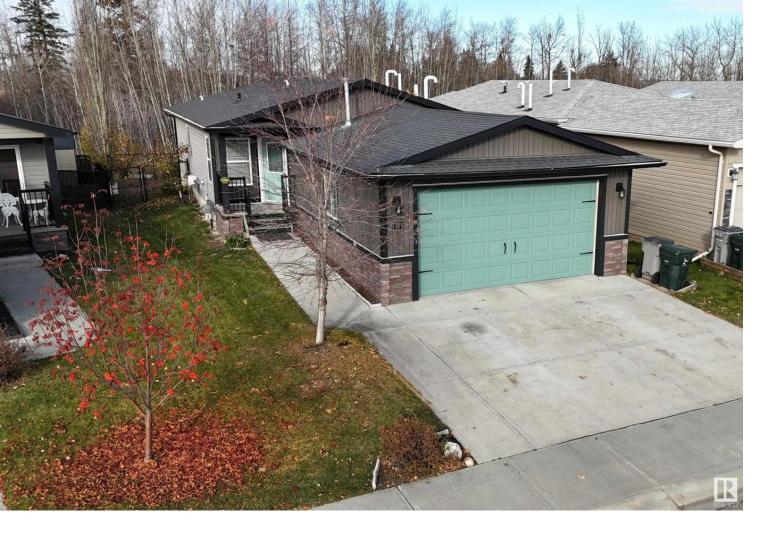

## 17 SUN MEADOWS Close Stony Plain AB

\$425,000

Charming 2013-built bungalow with attached double garage (20Wx26L, heated, insulated) backing onto nature trails in the quiet community of Sun Meadows. This 1,286 square foot home features 3 bedrooms, 2 full bathrooms, vaulted ceiling, main floor laundry room and fantastic back yard views of the trees behind. The gourmet kitchen boasts granite countertops and corner pantry. Bright, open concept dining and living room with back deck access. Owner's suite with double closets and 4-piece ensuite. Outside, the fully fenced back yard features a deck, movable storage shed, garden boxes and a gate to access the trails behind. Located near shopping, parks, golfing and schools with easy access to Highway 16A. Fantastic opportunity!