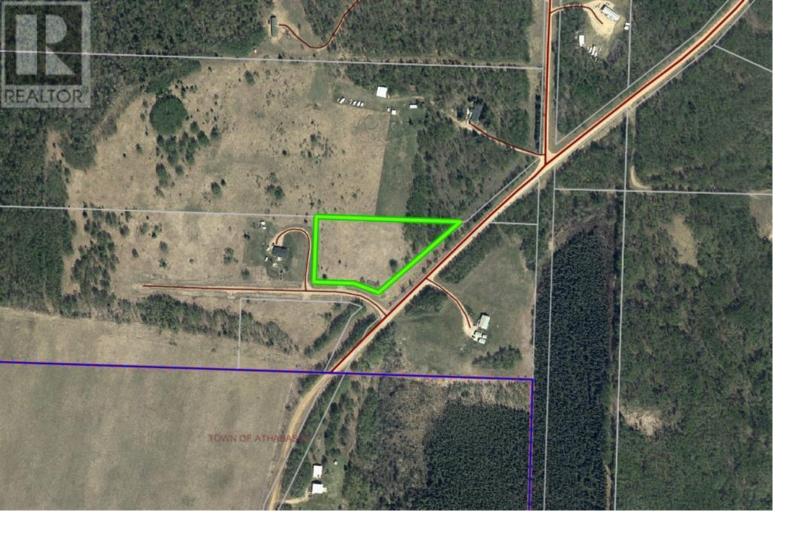

## 17 Wood Heights Road Rural Athabasca County Alberta

\$54,000

Vacant acreage bordering town limits. This 3 acre parcel is just at the edge of the Athabasca Corporate limits off Wood Heights Road. The size of the lot is perfect to accommodate a large house with attached garage and separate shop if necessary. Restrictive covenants are registered on title to ensure integrity of any development on the land. Price plus GST. (id:6769)