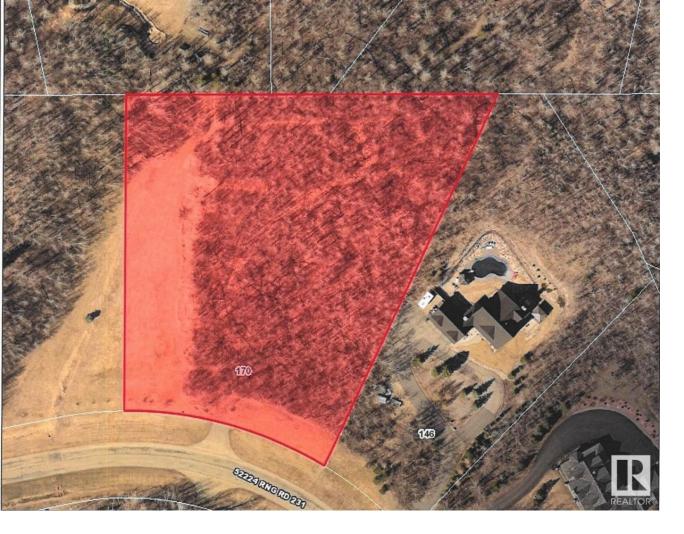

## 52224 RGE RD 231 170 Rural Strathcona County AB

\$949,899

Located in Sherwood Parks Premier subdivision.....Prestigious "DEER MOUNTAIN" is waiting for your DREAM HOME! This rare lot totaling 2.92 ACRES of high rolling and treed land is the lot the subdivision was named after; High, Mostly Treed and Tons of Space for your incredible estate home amongst the county's finest properties. Several unique hillside plots for your walkout home loaded with character. Note: Owned by a Corporation and G.S.T is applicable