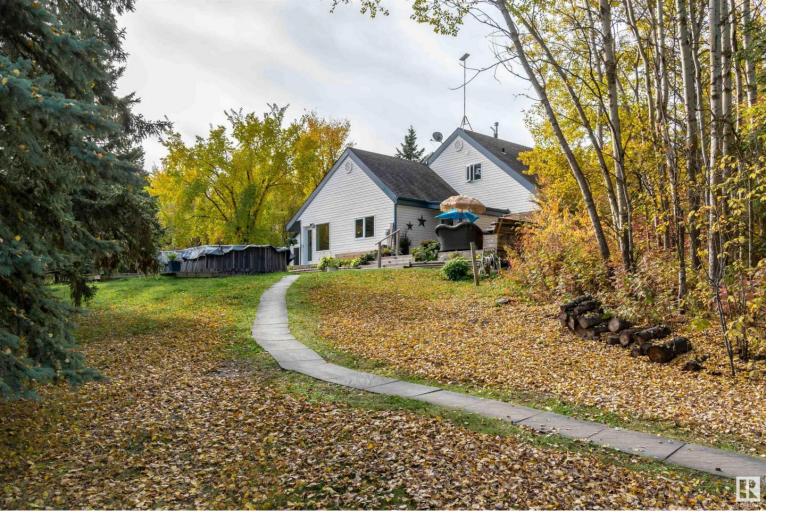

## 53250 RGE ROAD 215 170 Rural Strathcona County AB

TOTAL LIVING SPACE OF 2916 SQUARE FEET!! AMAZING TREED & PRIVATE SETTING! This beautiful acreage has been EXTENSIVELY RENOVATED! Situated on 3.68 acres. Only 15 minutes from Sherwood Park. Gorgeous new kitchen with an abundance of cabinetry, Quartz counter tops, newer stainless steel appliances & large dining area. Huge living room with vaulted ceilings, skylight & a beautiful 2 sided wood-burning brick fireplace! New vinyl plank flooring & new carpets. Main floor sunroom/gym area, lots of windows, 3 bedrooms & 4 piece bathroom. The upstairs has been renovated & features a "SPA-LIKE" ENSUITE in Primary Bedroom. The basement has a family room, flex area, laundry room & tons of storage space. NEWER SEPTIC TANKS, NEWER FURNACE, newer eavestroughs, paint, light fixtures & windows. Cool RC ( remote control truck) course could be used for dog agility. OVERSIZED DOUBLE detached Garage (24X30) plus loft storage. There's both a well & cistern, shed, treehouse, above ground pool & front deck. An AWESOME property!