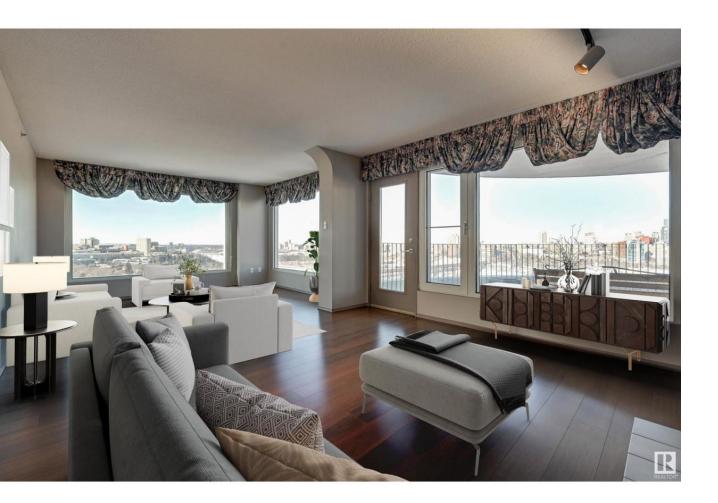

## Edmonton Alberta

\$948,800

SPECTACULAR UNOBSTRUCTED 270 degree RIVER VALLEY, DOWNTOWN SKYLINE & CITY VIEWS from this 1830 sq.ft. HALF FLOOR EXECUTIVE UPGRADED suite in RIVERWIND located on Saskatchewan Dr. in the heart of Strathcona, steps to the walking/biking trails, Whyte Ave & quick access to the U of A & Downtown. TWO UNDERGROUND PARKING, AIR CONDITIONED, FLOOR TO CEILING WINDOWS with vision wall (4 pane) windows with north, west & south exposures with 3 BEDROOMS, 2 BATHROOMS & 2 LARGE BALCONIES to enjoy the gorgeous river valley & city views. Renovated kitchen with ample cabinetry, granite countertops, picture window above the sink, breakfast bar island & eat in area. Electric fireplace in the family room. Gas BBQ included & extra storage locker in the parkade. Riverwind is an energy efficient well managed building with a fitness room, games room, party room, guest suite, exceptional on-site manager! A great opportunity for a one-of-a kind unit with the unobstructed views, 2 parking & A/C. A beautiful community to call home. (id:6769)

Living room 7.63 m X 3.96 m

Dining room 3.81 m X 3.02 m

Kitchen 5.44 m X 3.61 m

Primary Bedroom 6.14 m X 3.61 m

**Bedroom 2** 3.78 m X 3.04 m **Bedroom 3** 3.5 m X 3.35 m **Storage** 3 m X 2.8 m Listing Presented By: