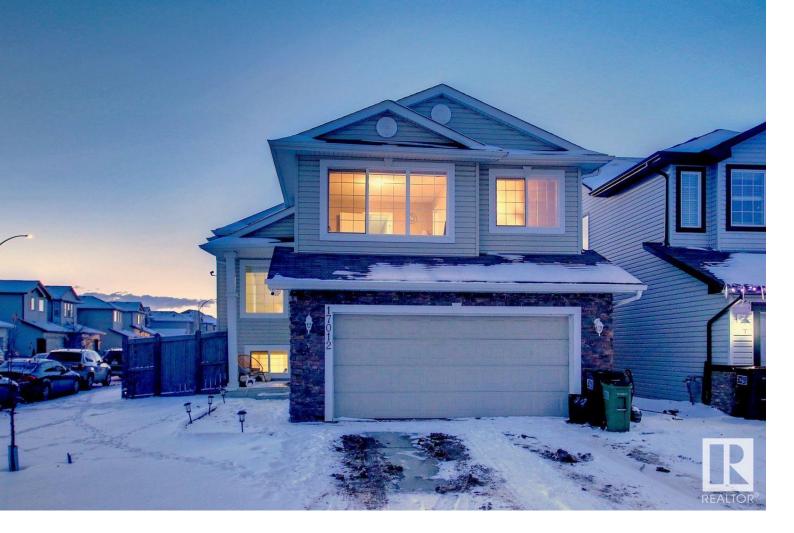

## 17012 74 Street Edmonton AB

\$499,900

This SPACIOUS CUSTOM BI-LEVEL, built by Bedrock Homes sits on a large corner lot in desirable Schonsee. Featuring an open design with over 2500 sq.ft of fabulous living space, central A/C, high efficiency furnace, granite, & vaulted ceilings. The main level has a bright living room, high ceilings & lots of windows, the kitchen has quality dark maple cabinetry, corner pantry & island with eat-up breakfast bar. The family room is anchored with a gas fireplace & flows through to the breakfast nook with patio doors leading to a sunny WEST facing deck. The unique dining room is surrounded by custom pillars & is completed with a bedroom & full family bath. Located on the upper level is the large primary bedroom with w/i closet & ensuite. The fully finished lower level has 2 additional bedrooms, a family room with modern fireplace, full bath & laundry. The attractive exterior has great curb appeal with a double garage & fully fenced yard. Just steps from the lake, parks & great schools - WELCOME HOME!