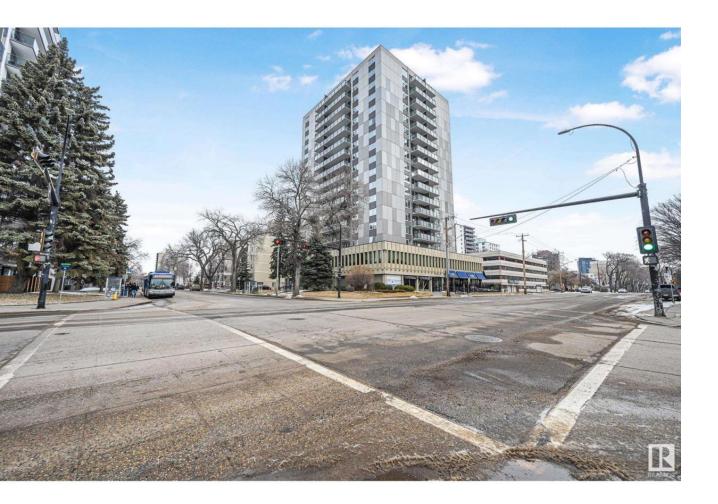

## Edmonton Alberta \$110,000

WOW!! HANDYMAN SPECIAL!!! Needs TLC. This over 1133 sqft TOP floor CORNER unit of ACADEMY PLACE. Features HUGE living room and the kitchen looking over the DINING room. Large master room with W.I.C. Good sized second bedroom plus DEN. There is 4 piece full bath as well. Lots of space. South facing balcony give you more NEURTAL sunlight. PANARAMIC view of RIVER VALLEY. COIN-Laundry right besides the unit. Walking distance to SHOPPING, PUBLIC TRANSIT. Close to GOLF course, and all amenities. Easy access to U of A, DOWNTOWN, BIKE trails. Condo fee including all utilities. (id:6769)