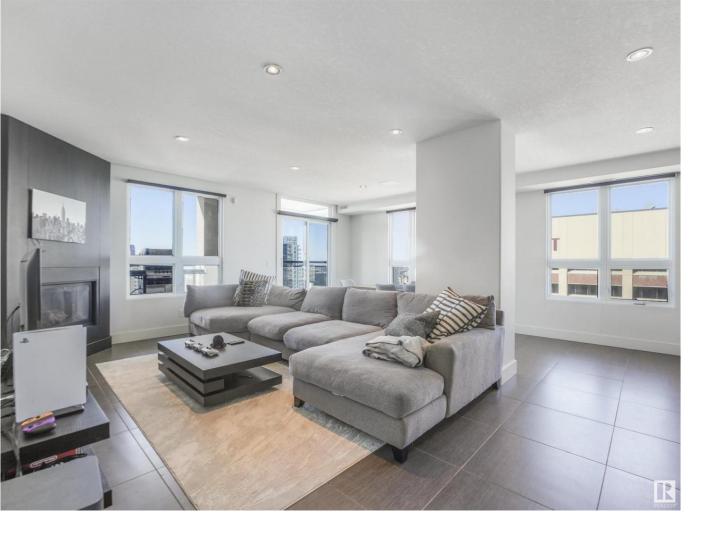

## Edmonton Alberta \$470,000

Experience unparalleled luxury in this exquisite SUB-PENTHOUSE located in the prestigious Parliament The, nestled in the heart of downtown. Designed by an esteemed interior designer, this lavish 17th-floor suite spans 1311 square feet and boasts opulent finishes, including SubZero, Viking & Miele Appliances. Perfectly tailored for discerning executives, it features 2 bedrooms, 2 deluxe baths, and an open kitchen concept with custom-engineered Granite, dark maple cabinets, and 18 ceramic tile floors. Enjoy breathtaking views of downtown from the west-facing balcony, complemented by a gas fireplace and a gas line for BBQ. Additional amenities include in-suite laundry, storage, AIR CONDITIONING, and TWO side-by-side TITLED underground heated parking spaces. With proximity to LRT, leading universities, and major corporations, this residence offers unrivaled convenience. Embrace urban living at its finest, steps from renowned cultural attractions, shopping centers, and the serene trails of the river valley. (id:6769)