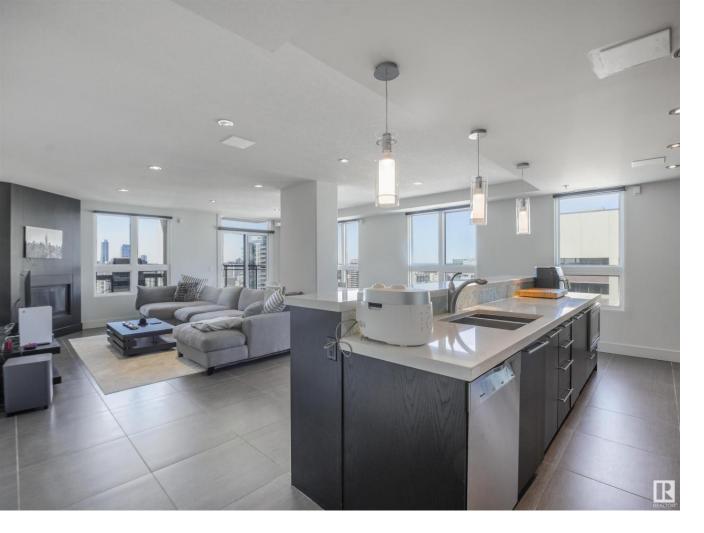

## 9939 109 Street 1704 Edmonton AB

\$473,000

Experience unparalleled luxury in this exquisite SUB-PENTHOUSE located in the prestigious Parliament The, nestled in the heart of downtown. Designed by an esteemed interior designer, this lavish 17th-floor suite spans 1311 square feet and boasts opulent finishes, including SubZero, Viking & Miele Appliances. Perfectly tailored for discerning executives, it features 2 bedrooms, 2 deluxe baths, and an open kitchen concept with customengineered Granite, dark maple cabinets, and 18" ceramic tile floors. Enjoy breathtaking views of downtown from the west-facing balcony, complemented by a gas fireplace and a gas line for BBQ. Additional amenities include in-suite laundry, storage, AIR CONDITIONING, and TWO side-by-side TITLED underground heated parking spaces. With proximity to LRT, leading universities, and major corporations, this residence offers unrivaled convenience. Embrace urban living at its finest, steps from renowned cultural attractions, shopping centers, and the serene trails of the river valley.