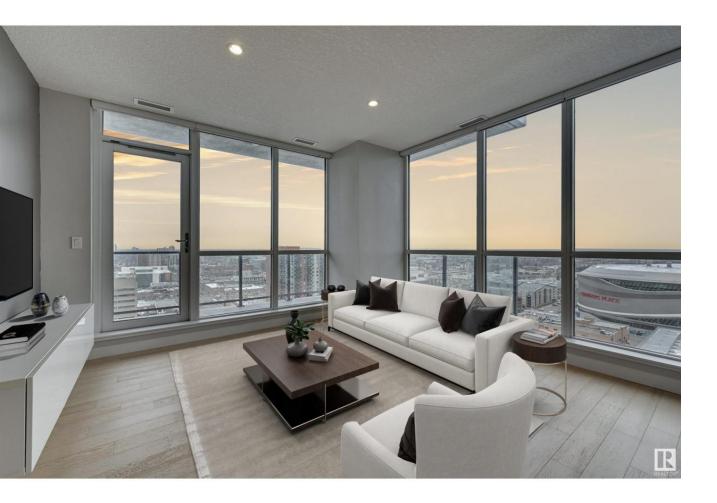

## Edmonton Alberta

CORNER UNIT | PANORAMIC, EXPANSIVE VIEWS | PRIVATE PATIO IN THE ICE DISTRICT! 2 BED, 2 BATH CONDO. Welcome to The Ultima Tower, where luxury meets urban living in the heart of Edmonton's Ice District! This 2-bedroom, 2-bathroom condo offers a west-facing private patio with stunning views of downtown and the river valley. The open-concept floor plan features a modern kitchen with sleek cabinetry, granite countertops, stainless steel appliances, and an island--perfect for entertaining. The primary suite includes a closet with built-ins and a private 3-piece ensuite, while the second bedroom is conveniently located next to the 4-piece main bathroom. Upgraded hardwood flooring and tile flooring throughout, plus in-suite laundry for added convenience. The Ultima offers exceptional amenities including a 10th-floor social lounge, fitness centre, and an outdoor patio with a hot tub. Live steps from Rogers Place, 104th Street, the best restaurants, cafes, shopping, and Edmonton's thriving downtown scene. (id:6769)

Living room 4.02 m X 3.91 m Kitchen 3.65 m X 2.47 m **Primary Bedroom** 3.43 m X 3 m **Bedroom 2** 3.34 m X 2.75 m