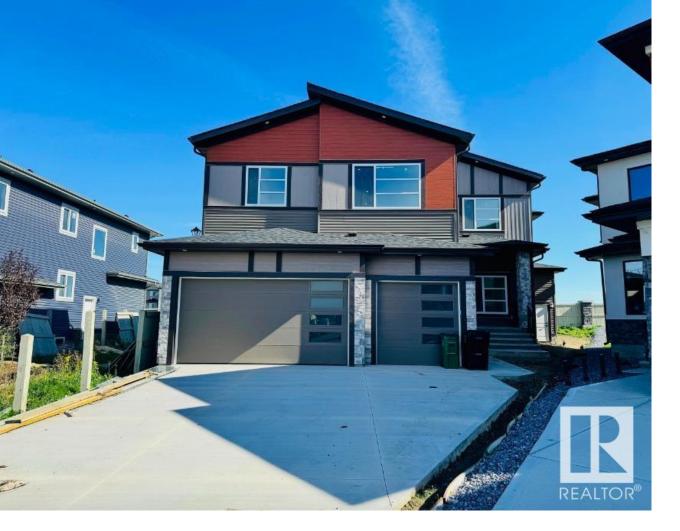

## Edmonton Alberta

Stunning Custom-Built Triple Garage Home in Laurel located in Edmonton's highly sought-after Laurel community, this Craftsman-inspired home offers quick access to schools, the Meadows Rec Centre, and a commercial plaza. With over 3,300 sq. ft. of living space, this home features dual master bedrooms, 3 full bathrooms upstairs, and an unfinished basement. Enjoy dual living areas with soaring ceilings, an electric fireplace, and a spacious main floor bedroom with a 3-piece ensuite. The chef's kitchen boasts an oversized island, gas cooktop, walk-through pantry, and stainless steel appliances. The formal dining and nook areas are complemented by granite and quartz countertops. Upstairs, the master suite offers coffered ceilings, a walk-in closet, and a 5-piece ensuite. A large bonus room and second master with its own ensuite complete the upper floor. The full basement with 9' ceilings is ideal for future development. A truly flawless home, perfect for family living. (id:6769)