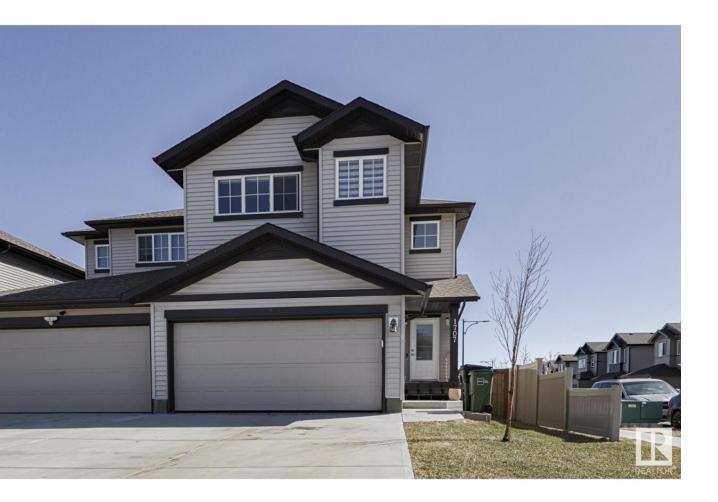

## Edmonton Alberta

This fabulous ready to move-in upgraded half duplex is located on a corner lot in Laurel; the most desired and top selling family friendly community in South East Edmonton. Main floor features 9-ft ceiling, spacious kitchen with upgraded appliances, granite counter tops, under mount sink, corner pantry, dining area overlooking the East facing backyard, nice size family room and powder room. Being a corner lot, the additional side windows bring a lot of natural sunlight. Upper floor includes a huge primary bedroom with walk in closet and a beautiful 5-pc Ensuite. It also boasts 2 other huge bedrooms, common bathroom, nice size bonus/flex area and laundry room. Upper floor has been upgraded to Luxury Vinyl Plank flooring. Property is fully fenced and landscaped and has a nice size backyard with a huge deck to enjoy summer evenings. House is a walking distance from school, park, bus stop, new commercial Plaza and many other amenities. Don't miss this fantastic opportunity. (id:6769)