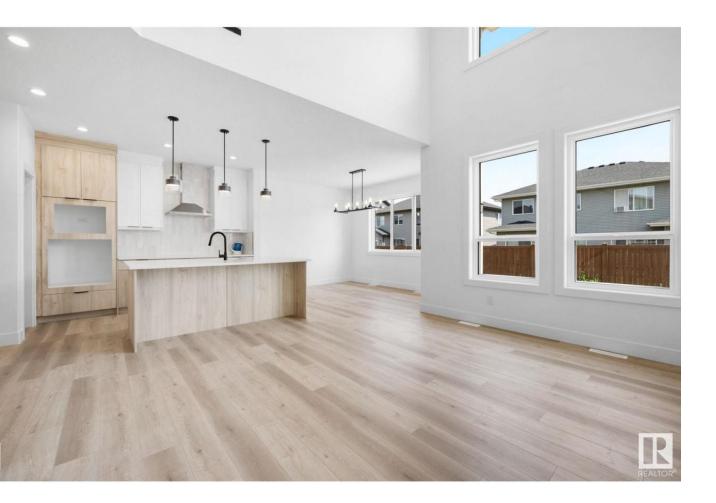

## Spruce Grove Alberta

Step into this stunning Copperhaven home offering nearly 1,900 sq. ft. of thoughtfully designed living space. A functional mudroom connects to a walk-through pantry, leading into a chef-inspired kitchen complete with ceiling-height cabinets and sleek quartz countertops. The open-to-above great room is a true showpiece, highlighted by an elegant fireplace feature wall--perfect for relaxing or entertaining. Upstairs, you'll find three spacious bedrooms and a versatile bonus room ideal for family movie nights. The master suite is a luxurious retreat with a tray ceiling, a spa-like 5-piece ensuite and direct access to the laundry room through the walk-in closet! Additional highlights include a separate side entrance and an unfinished basement ready for your personal touch. Located within walking distance to schools, this is the perfect home for growing families. Photos are from a similar home--actual finishes may vary. July possession available! (id:6769)