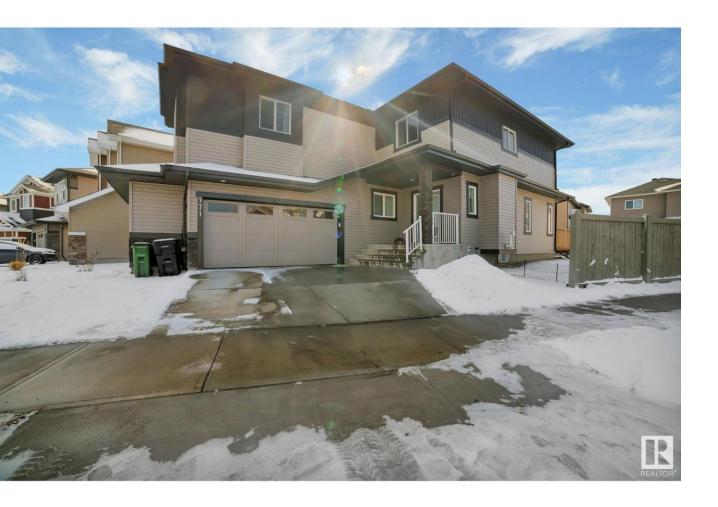

## Edmonton Alberta

\$639,000

WELCOME TO THE OPEN-TO-BELOW DESIGN IN EDGEMONT - a home built with your family's needs in mind! This charming and spacious open to below floor plan offers over 2228 sqft of living space, perfect for family time, work, and relaxation. The open-concept main floor features a large kitchen, a cozy living room, a bright breakfast nook, and a convenient main floor bedroom. Upstairs, you'll find a fantastic bonus room that's perfect for movie nights or playtime, along with a full family bathroom, three generously sized bedrooms & upper floor laundry. The primary suite is a true retreat, complete with a walk-in closet and a luxurious 5-piece ensuite! This home is located on a corner lot, with a SIDE ENTRANCE to basement and a oversized double attached side garage, giving you plenty of space and privacy. Plus, the thoughtful layout makes it easy for your family to gather or find a quiet spot to unwind. Come see what makes the Gabrielle design perfect for your family in the wonderful community of Edgemont! (id:6769)