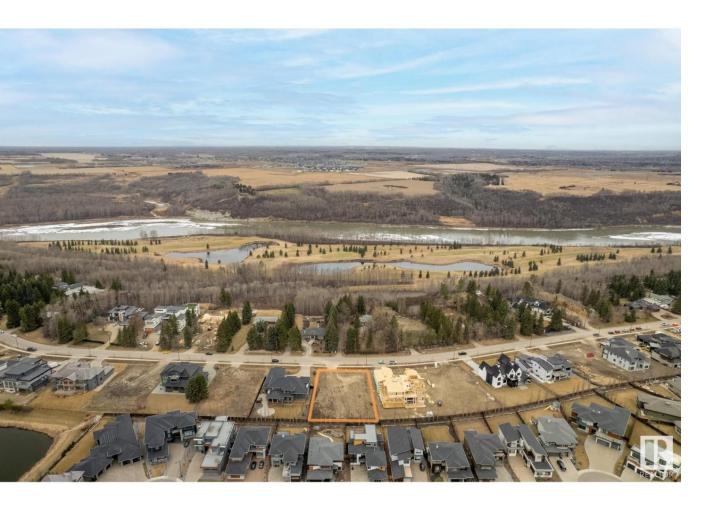

## Edmonton Alberta

\$875.000

Welcome to Windermere Drive! A rare offering of one of the last remaining estate lots in prestigious Windermere. Boarding the amazing River Valley, this magnificent southeast backing lot features 20,631 sq/ft (.47 acres) 101ft frontage x 188ft depth x 117ft rear with a 82ft building pocket. Design and build your custom home with your choice of builder and house style. Surrounded with all the luxury amenities Windermere has to offer from Golf Courses, Shopping, Restaurants, Theaters, Schools and so much more. Your dream location awaits! (id:6769)