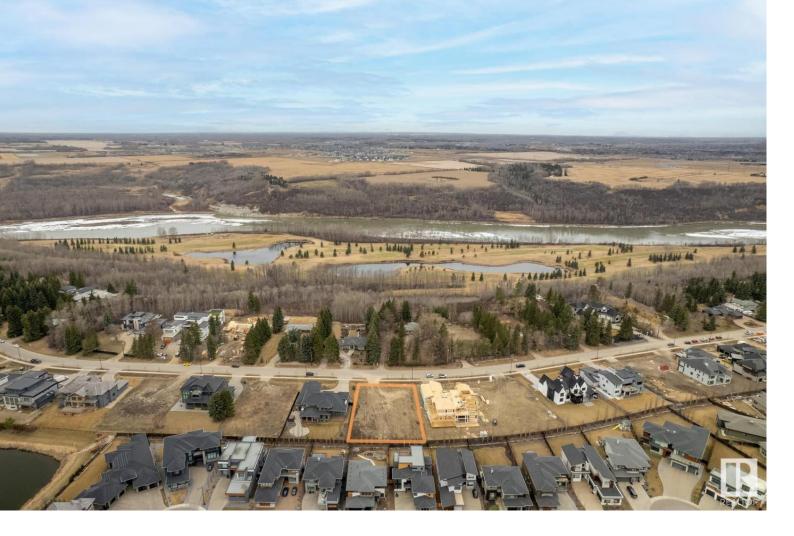

## 171 WINDERMERE Drive Edmonton AB

\$899,900

Welcome to Windermere Drive! A rare offering of one of the last remaining estate lots in prestigious Windermere. Boarding the amazing River Valley, this magnificent southeast backing lot features 20,631 sq/ft (.47 acres) 101ft frontage x 188ft depth x 117ft rear with a 82ft building pocket. Design and build your custom home with your choice of builder and house style. Surrounded with all the luxury amenities Windermere has to offer from Golf Courses, Shopping, Restaurants, Theaters, Schools and so much more. Your dream location awaits!