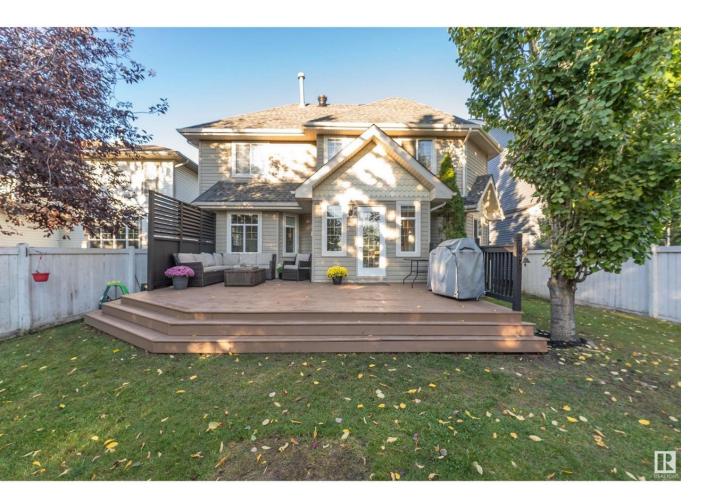

## Edmonton Alberta

\$662.000

THE PERFECT FAMILY HOME! Situated in the sought-after RIVERBEND neighborhood, this spacious 4 BEDROOM, 4 BATHROOM family home BACKS ONTO TOMLINSON PARK and is adjacent to the lake. The custom floorplan provides a massive main floor. This features a huge kitchen, main floor office, AND a versatile flex room, perfect for a music room, playroom, library, or dining room. The fully finished basement adds even more space, whether you need a rec room, home gym, or additional storage. RECENT UPDATES, including a new FURNACE, AIR CONDITIONING, and ROOF, ensure comfort and peace of mind. Outside enjoy your view and privacy with a large deck that is the perfect spot to relax and enjoy the beautiful park vistas, ideal for entertaining or quiet moments with family. You will love the convenience of being within walking distance to all amenities and situated in a great school catchment area. This home is a truly unique! (id:6769)